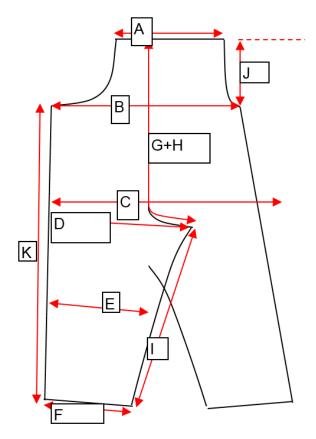

## Offshore overall, str S - 8XL

Art 90 56 844 - 90 56 854 & 90 56 866 - 90 56 876

ALLE MÅL ER OPPGITT I CM

|   | S    | М    | L    | XL    | 2XL   | 3XL   | 4XL   | 5XL   | 6XL   | 7XL   | 8XL   |
|---|------|------|------|-------|-------|-------|-------|-------|-------|-------|-------|
| Α | 20,0 | 22,0 | 23,0 | 26,0  | 29,0  | 33,0  | 37,0  | 40,0  | 42,0  | 46,0  | 47,0  |
| В | 59,0 | 61,5 | 63,0 | 64,5  | 68,0  | 73,0  | 75,0  | 78,0  | 82,0  | 84,0  | 88,0  |
| C | 66,0 | 67,0 | 69,0 | 71,0  | 75,0  | 78,0  | 82,0  | 85,0  | 90,0  | 92,0  | 97,0  |
| D | 41,0 | 42,0 | 43,0 | 45,0  | 47,0  | 49,0  | 51,0  | 53,0  | 55,0  | 56,0  | 59,0  |
| Е | 35,0 | 35,0 | 36,0 | 37,00 | 38,0  | 39,0  | 41,0  | 42,0  | 43,0  | 44,0  | 45,0  |
| F | 27,0 | 27,0 | 27,0 | 28,0  | 28,0  | 28,0  | 29,0  | 29,0  | 29,0  | 29,0  | 30,0  |
| G | 57,0 | 58,0 | 59,0 | 61,0  | 63,0  | 65,0  | 67,0  | 67,0  | 67,0  | 65,5  | 66,5  |
| I | 66,0 | 67,0 | 68,0 | 69,0  | 70,0  | 71,0  | 72,0  | 73,0  | 74,0  | 75,0  | 76,0  |
| J | 19,0 | 19,0 | 19,0 | 19,0  | 19,0  | 19,0  | 20,0  | 18,0  | 18,0  | 18,0  | 18,0  |
| K | 96,0 | 97,0 | 98,0 | 101,0 | 103,0 | 105,0 | 108,0 | 108,0 | 108,0 | 108,0 | 108,0 |