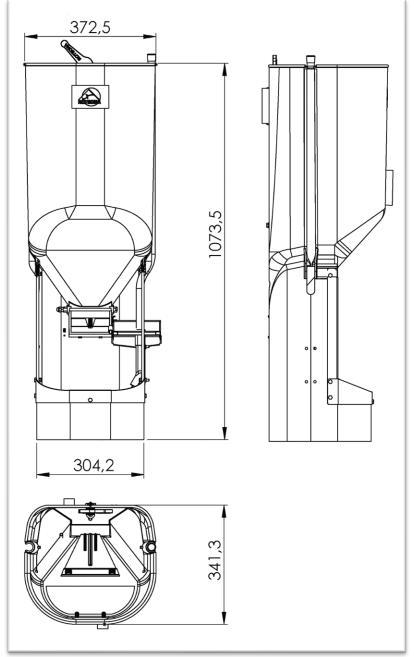

| VOLANDM6SI   | Volandera M6 Inox DIN 125    |
| 8     | 18100131     | Protección frontal           |
| 9     | CARGO6X16I   | Tornillo 6x16 Inox 933       |
| 10    | 18100022     | Mecanismo Tolva GFN          |
| 11    | T0931668     | M8x150 DIN 931               |
| 12    | 18100093     | Protección lateral izquierdo |
| 13    | 18100094     | Protección lateral derecho   |
| 14    | 18100013     | Tolva inyectada GFN          |
| 15    | VOLANDM6AI   | Volandera M6 Inox DIN 902    |
| 16    | FEMELVOM6I   | Tuerca M6 inox DIN 6923      |
| 17    | F0986341     | Tuerca M8 ciega aut. inox    |
| 18    | 18100152     | Conj. graduación GFN         |
| 19    | 18100060     | Tapa mecanismo GFN           |
| 20    | CARGRAMAXI   | Tornillo 3.5x9.5 Inox 7981   |



9056710 split