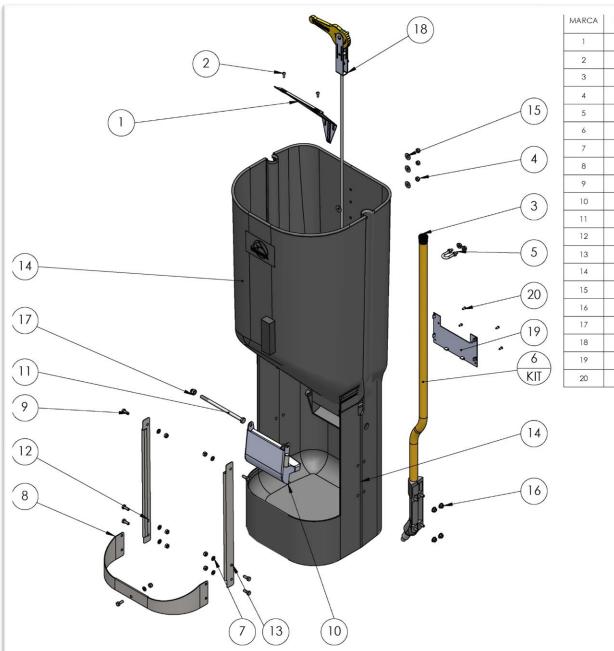

| MARCA | CODIGO PIEZA | Descripción                  |
|-------|--------------|------------------------------|
| 1     | 18100003     | Chapa harina Inox            |
| 2     | T7981337     | Tornillo 4.2x13 Inox DIN7981 |
| 3     | TAPPLAST20   | Tapon plastico Tolva expor   |
| 4     | AUTOBLOC6I   | Autobloc M6 Inox 985         |
| 5     | OBARCOINOX   | Abarcon Tolva Inox           |
| 6     | 18100140     | Conj tubo agua GFN           |
| 7     | VOLANDM6SI   | Volandera M6 Inox DIN 125    |
| 8     | 18100131     | Protección frontal           |
| 9     | CARGO6X16I   | Tornillo 6x16 Inox 933       |
| 10    | 18100022     | Mecanismo Tolva GFN          |
| 11    | T0931668     | M8x150 DIN 931               |
| 12    | 18100093     | Protección lateral izquierdo |
| 13    | 18100094     | Protección lateral derecho   |
| 14    | 18100013     | Tolva inyectada GFN          |
| 15    | VOLANDM6AI   | Volandera M6 Inox DIN 902    |
| 16    | FEMELVOM6I   | Tuerca M6 inox DIN 6923      |
| 17    | F0986341     | Tuerca M8 ciega aut. inox    |
| 18    | 18100152     | Conj. graduación GFN         |
| 19    | 18100060     | Tapa mecanismo GFN           |
| 20    | CARGRAMAXI   | Tornillo 3.5x9.5 Inox 7981   |